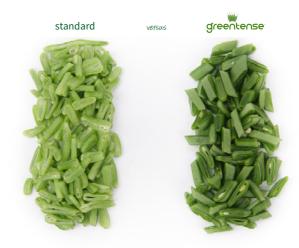

Greentense is an attractive dark-green pole slicing bean that catches the eye in fresh produce displays. Research has confirmed that it stands out thanks to its intense colour, flavour, nutritional values, convenience, versatility and shelf life.

### ( Intense colour

Greentense has a higher chlorophyll content, giving it an intensely attractive dark-green colour that is immediately recognisable in fresh produce displays.

Darker colour 45%

Length 19%

Reasons for buying Greentense, consumer research in Germany, May 2015