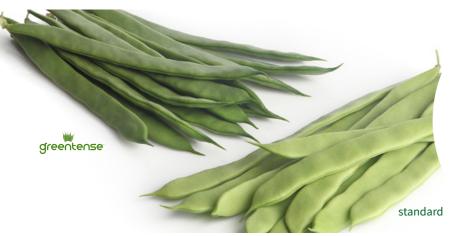

Greentense is an attractive dark-green pole slicing bean that catches the eye in fresh produce displays. Research has confirmed that it stands out thanks to its intense colour, flavour, nutritional values, convenience, versatility and shelf life.

### ( Intense colour

Greentense has a higher chlorophyll content, giving it an intensely attractive dark-green colour that is immediately recognisable in fresh produce displays.

Darker colour 45%

Length 19%

Reasons for buying Greentense, consumer research in Germany, May 2015