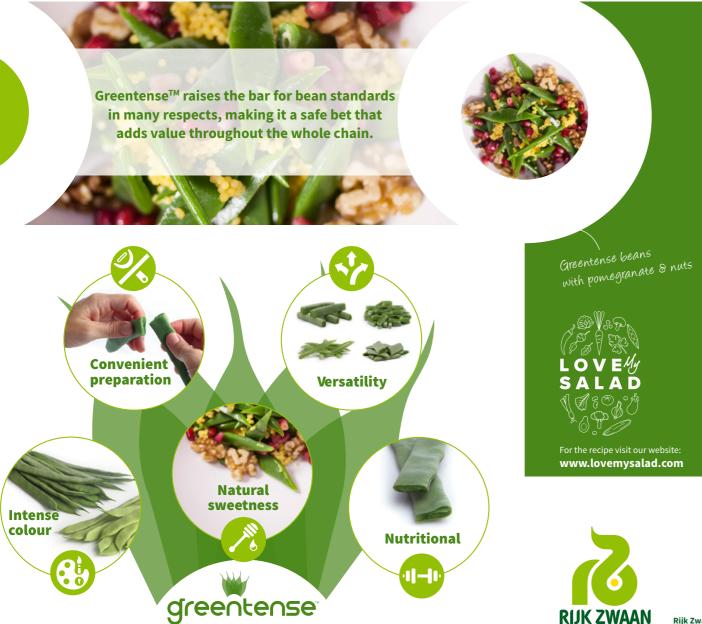

Greentense is an attractive dark-green pole slicing bean that catches the eye in fresh produce displays. Research has confirmed that it stands out thanks to its intense colour, flavour, nutritional values, convenience, versatility and shelf life.

### ( Intense colour

Greentense has a higher chlorophyll content, giving it an intensely attractive dark-green colour that is immediately recognisable in fresh produce displays.

### Natural sweetness

Due to its high sugar content, Greentense has a naturally sweet flavour combined with a fresh and juicy bite.

## **1**-**I** Nutritional

Biochemical research has demonstrated that Greentense contains more provitamin A carotenoids and more vitamin K than other pole slicing beans, making it a very nutritional ingredient.

#### **Convenient preparation**

As a stringless pole slicing bean, top and tail trimming is all the preparation that Greentense beans need, making them convenient for consumers and processors alike.

Good shelf life