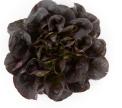

# Salanova® Davinci RZ Knox™

### Description

Salanova® Davinci RZ is a unique leaf type due to its attractive multi-coloured butter leaves that offer a sweet, slightly nutty flavour. Salanova® is the name that stands for a range of fresh lettuce each providing hundreds of delicious baby-sized leaves with just one cut and Davinci RZ is one of the first in our red butter leaf types to include the naturally occurring Knox™ trait which helps improve the shelf life by delaying the browning of cut surfaces. A variety that can add an extra dimension to quality salad leaf blends.

#### Key features:

- Attractive shiny red with good contrast, easy to harvest
- Suitable for spring to autumn harvest in cool areas, and autumn to spring harvest in warm areas