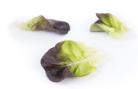

# Salanova® Davinci RZ Knox™

### Description

Salanova® Davinci RZ is a unique leaf type due to its attractive multi-coloured butter leaves that offer a sweet, slightly nutty flavour. Salanova® is the name that stands for a range of fresh lettuce each providing hundreds of delicious baby-sized leaves with just one cut and Davinci RZ is one of the first in our red butter leaf types to include the naturally occurring Knox™ trait which helps improve the shelf life by delaying the browning of cut surfaces. A variety that can add an extra dimension to quality salad leaf blends.

#### Key features:

- Attractive shiny red with good contrast, easy to harvest
- Suitable for spring to autumn harvest in cool areas, and autumn to spring harvest in warm areas