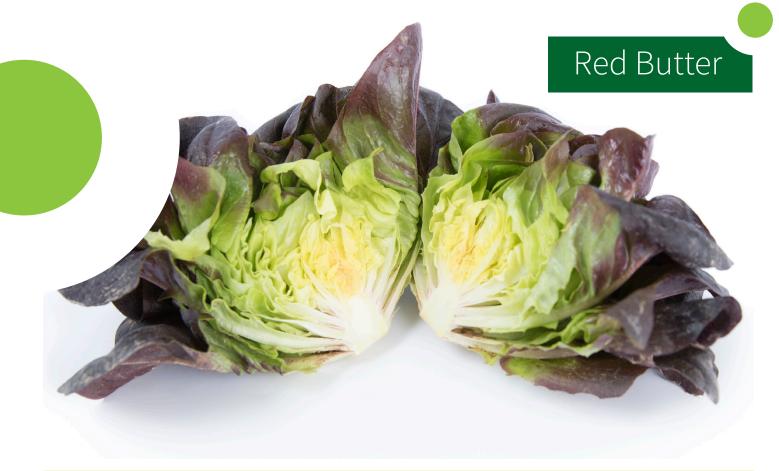

# Salanova® Davinci RZ Knox™

### Description

Salanova® Davinci RZ is a unique leaf type due to its attractive multi-coloured butter leaves that offer a sweet, slightly nutty flavour. Salanova® is the name that stands for a range of fresh lettuce each providing hundreds of delicious baby-sized leaves with just one cut and Davinci RZ is one of the first in our red butter leaf types to include the naturally occurring Knox™ trait which helps improve the shelf life by delaying the browning of cut surfaces. A variety that can add an extra dimension to quality salad leaf blends.

#### Key features:

- Attractive shiny red with good contrast, easy to harvest
- Suitable for spring to autumn harvest in cool areas, and autumn to spring harvest in warm areas